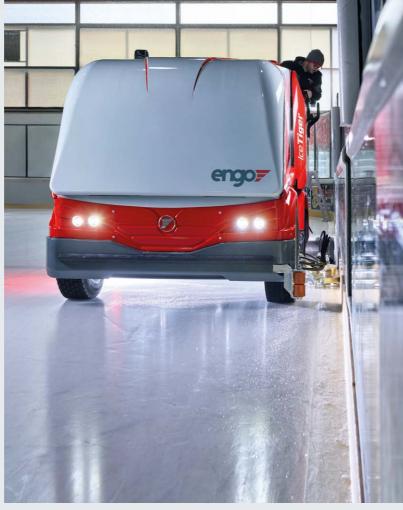

#### Speed for quality

The ideal resurfacer to create a perfect ice surface in a few minutes for sporting events such as high-speed ice skating.

It is ideal for ice fields up to 3,000 m<sup>2</sup>.

### High-tech for driving comfort

The IceTiger is an electrical high-tech ice resurfacing machine which covers every possible requirement. The driver cockpit is designed ergonomically with an easily reachable proportional joystick and 10.4-inch high-resolution color touch screen.