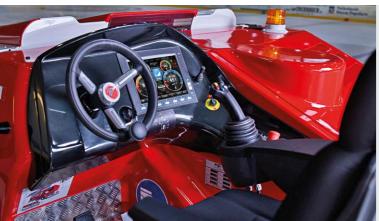

### High-tech for driving comfort

The IceTiger is an electrical high-tech ice resurfacing machine which covers every possible requirement. The driver cockpit is designed ergonomically with an easily reachable proportional joystick and 10.4-inch high-resolution color touch screen.