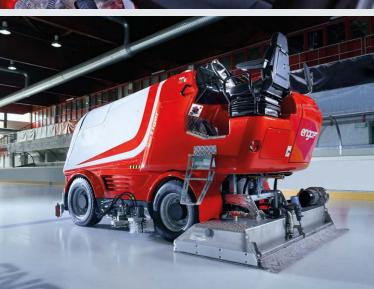

## What makes it special

- Electric drive: Emission-free, eco-friendly and cost-saving
- Strong, maintenance-free A/C motors and high capacity battery
- Different water tank capacities available
- Different blade-sizes available
- Patented fast blade change and auger washout system
- Ergonomic driver's platform with joystick and 10.4-inch color touch screen display
- Integrated ice edger as optional
- Fully automatic system start for work functions
- Ice boost snow breaker for augers while driving
- "Solid Ice": High-end, state-of-the-art water spraying system as optional equipment
- Snow tank washing system
- High pressure, efficient ice washing and wheel washing system as optional equipment
- Optional water and snow tank connection for more volume