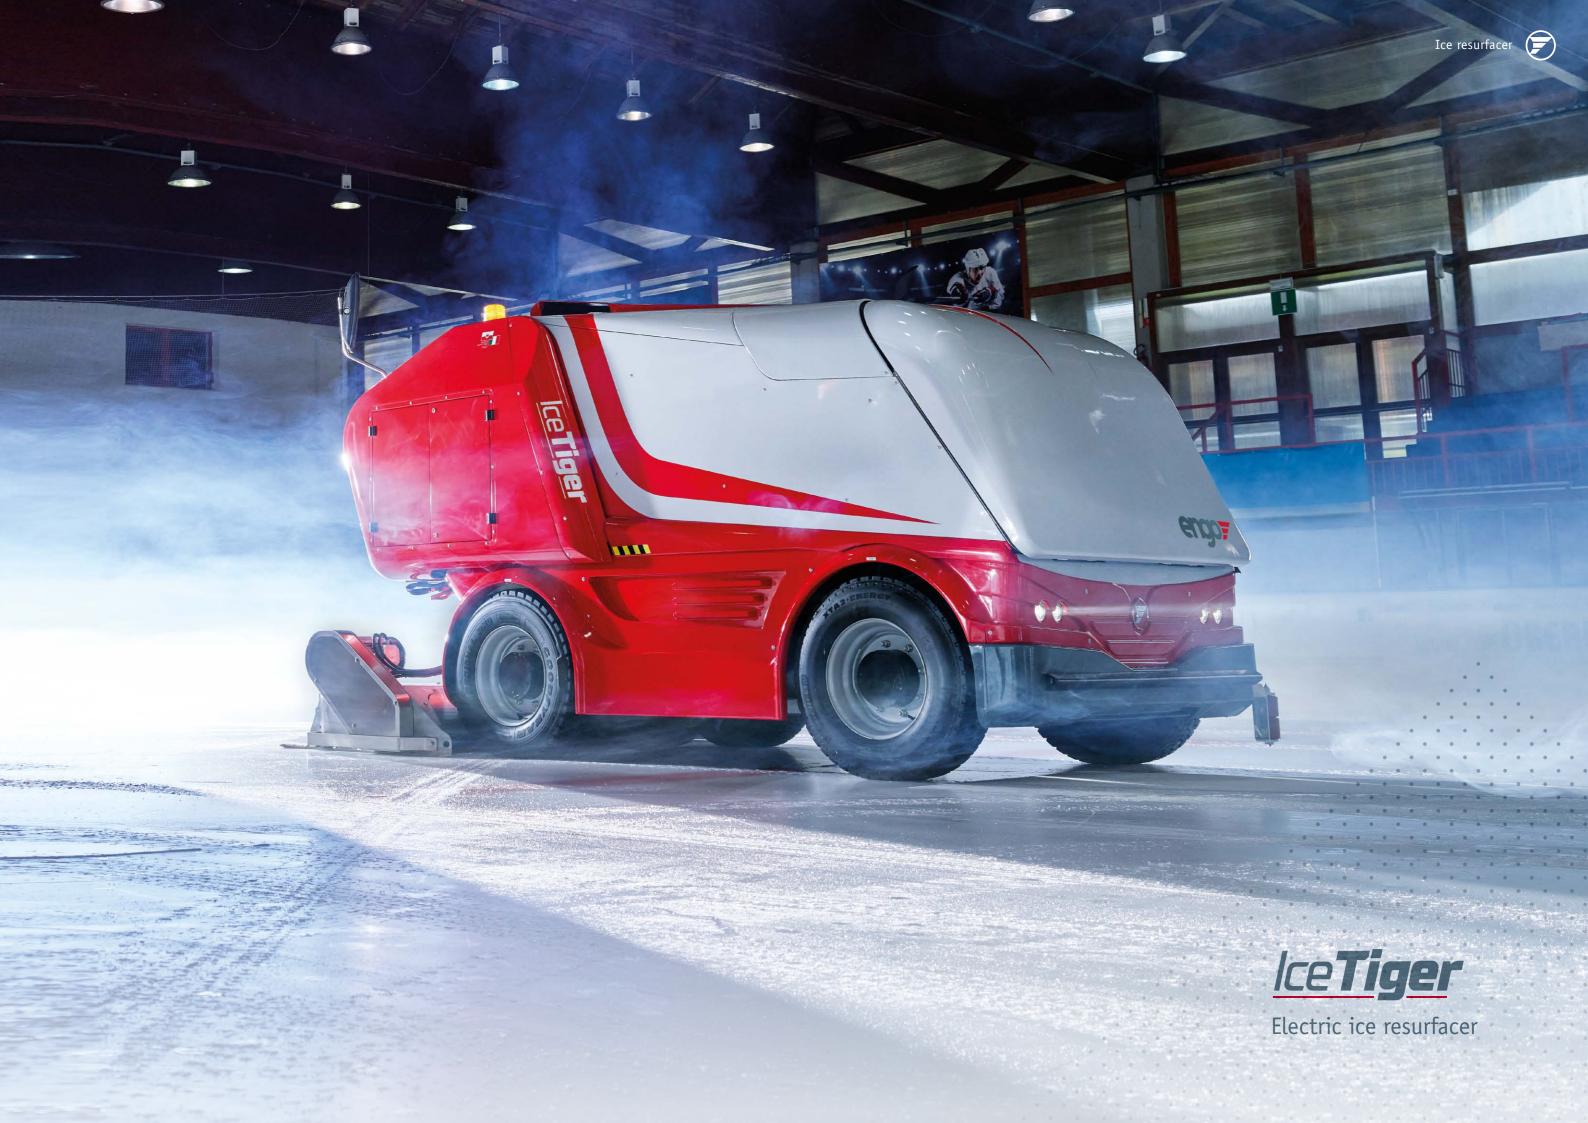

# <u>lce**Tiger**</u>

#### Electric ice resurfacer

### High-tech for driving comfort

The IceTiger is an electrical high-tech ice resurfacing machine which covers every possible requirement. The driver cockpit is designed ergonomically with an easily reachable proportional joystick and 10.4-inch high-resolution color touch screen.