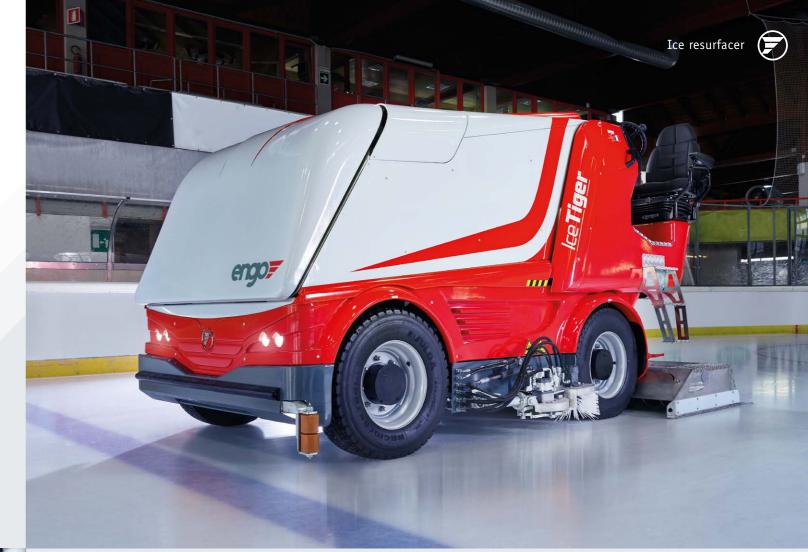

# <u>lce**Tiger**</u>

#### Electric ice resurfacer

## What makes it special

- Electric drive: Emission-free, eco-friendly and cost-saving
- Strong, maintenance-free A/C motors and high capacity battery
- Different water tank capacities available
- Different blade-sizes available
- Patented fast blade change and auger washout system
- Ergonomic driver's platform with joystick and 10.4-inch color touch screen display
- Integrated ice edger as optional
- Fully automatic system start for work functions
- Ice boost snow breaker for augers while driving
- "Solid Ice": High-end, state-of-the-art water spraying system as optional equipment
- Snow tank washing system
- High pressure, efficient ice washing and wheel washing system as optional equipment
- Optional water and snow tank connection for more volume