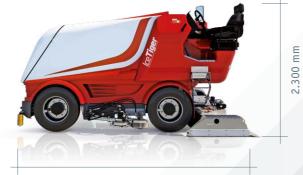

#### Dimensions 4.000 x 2.420 (Length x Wide x Height) (Optional 2.660 mm) x 2.300 mm Height with snow tank up 2.970 mm Height with driver's cabin 2.700 mm Ground clearance 195 mm Wheelbase 2.000 mm Weight (Depending on 5.500 - 5.900 kg the equipment) 4.500 / 4.350 mm Turning radius Max. speed 13 km/h 2.300 mm Blade width (Optional 2.500 mm) Water tank volume **1.100 L** (Optional 1.200 or 1.300 L) Snow tank volume **3,6 m³** (Compressed 4,2 m³) 80V 805Ah Battery (Optional 875 Ah or 880 Tensor) Augers engine Electric Motor 5 asynchronous motors